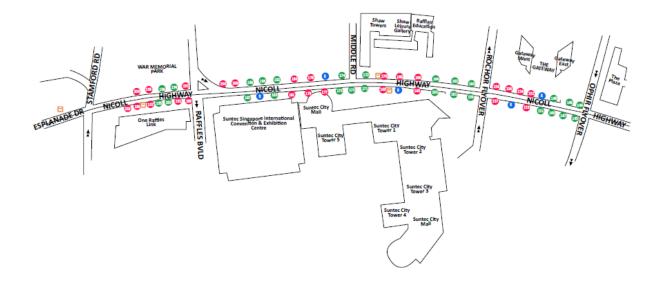

# **NICOLL HIGHWAY**

| Section | Lamp post numbers                                                          |
|---------|----------------------------------------------------------------------------|
| Block 1 | 144, 145, 146, 147, 148, 149, 151, 159, 160, 161, 162, 163, 164, 171, 172, |
|         | 173, 174, 175, 182, 183, 184, 186, 187, 193F, 194, 195, 196                |
| Block 2 | 152, 153, 154, 156, 157, 158, 165, 166, 168, 169, 170, 177, 178, 179, 180, |
|         | 181, 188, 189F, 190, 191, 192, 197, 198, 199, 200, 201F                    |
| TOTAL   | 53 Non-Decorative Lamp Posts                                               |