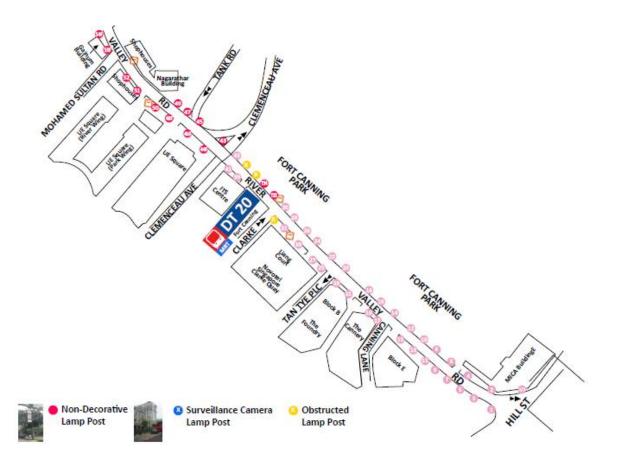

#### MOHAMED SULTAN ROAD

| Section                            | Lamp post numbers                      |
|------------------------------------|----------------------------------------|
| Towards<br>Saiboo St               | 1, 3, 5, 7, 9, 11, 13, 15, 17, 19, 21  |
| Towards<br>River<br>Valley<br>Road | 2, 4, 6, 8, 10, 12, 14, 16, 18, 20, 22 |
| TOTAL                              | 22 Non-Decorative Lamp Posts           |