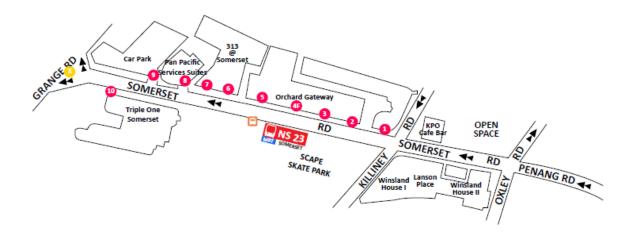

## SOMERSET ROAD

| Section                                   | Lamp post numbers              |
|-------------------------------------------|--------------------------------|
| Block 1                                   | 1, 2, 3, 4F, 5, 6, 7, 8, 9, 10 |
| TOTAL                                     | 10 Non-Decorative Lamp Posts   |
| the formation approved as of Ostabox 2010 |                                |