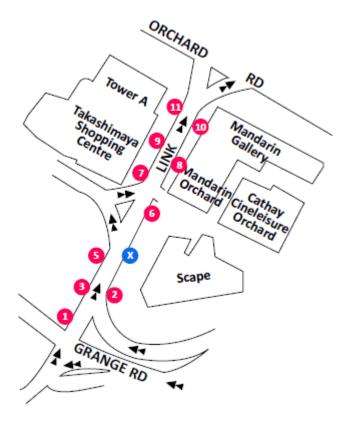

## **ORCHARD LINK**

| Section      | Lamp post numbers              |
|--------------|--------------------------------|
| Block 1      | 1, 2, 3, 5, 6, 7, 8, 9, 10, 11 |
| TOTAL        | 10 Non-Decorative Lamp Posts   |
| *Information | accurate as of October 2016    |