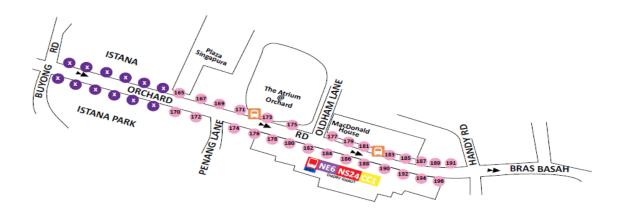

#### **PENANG ROAD**

| Section | Lamp post numbers                                                               |
|---------|---------------------------------------------------------------------------------|
| Block 1 | Decorative                                                                      |
|         | 8, 10, 11, 18, 20                                                               |
|         | Non-Decorative                                                                  |
|         | 2/2, 2/3, 2/4, 3, 4, 4/1, 5, 6, 6/1, 7, 7/1, 7/2, 9, 17, 19, 27, 28, 29, 30, 31 |
| Block 2 | Decorative                                                                      |
|         | 12,14,16                                                                        |
|         | Non-Decorative                                                                  |
|         | 13, 15F, 21, 22, 23, 24, 25, 26                                                 |
| TOTAL   | 8 Decorative Lamp Posts                                                         |
|         | 26 Non-Decorative Lamp Posts                                                    |