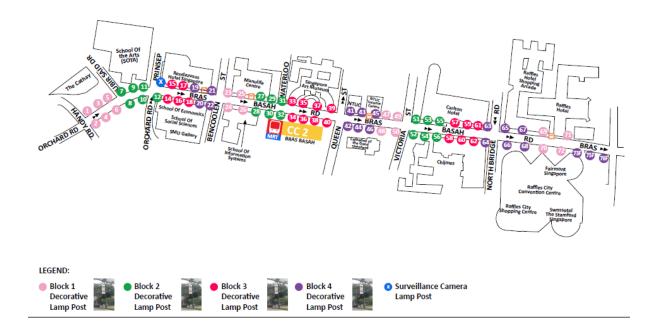

## **BRAS BASAH ROAD**

| Section | Lamp post numbers                                                           |
|---------|-----------------------------------------------------------------------------|
| Block 1 | 1, 2, 3, 4, 5, 6, 23, 24, 25, 26, 47, 48, 49, 50, 69, 70, 71 & 72           |
| Block 2 | 7, 8, 9, 10,11, 12,27, 28,29,30, 31, 32,51, 52,53, 54, 55,56                |
| Block 3 | 14, 15, 16,17, 18, 33, 34,35, 36,37,38,39,40, 57,58, 59, 60, 61, 62         |
| Block 4 | 19, 20, 21, 22, 41, 42, 43, 44,45, 46, 63, 64,65, 66, 67, 68, 73F,75F & 76F |
| TOTAL   | 74 Decorative Lamp Posts                                                    |