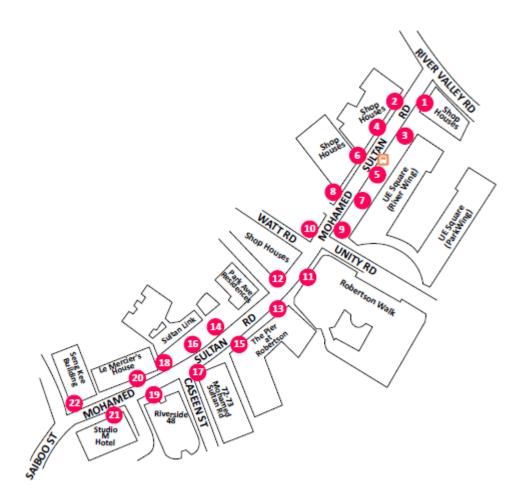

#### MOHAMED SULTAN ROAD

| Section                            | Lamp post numbers                      |
|------------------------------------|----------------------------------------|
| Towards<br>Saiboo St               | 1, 3, 5, 7, 9, 11, 13, 15, 17, 19, 21  |
| Towards<br>River<br>Valley<br>Road | 2, 4, 6, 8, 10, 12, 14, 16, 18, 20, 22 |
| TOTAL                              | 22 Non-Decorative Lamp Posts           |