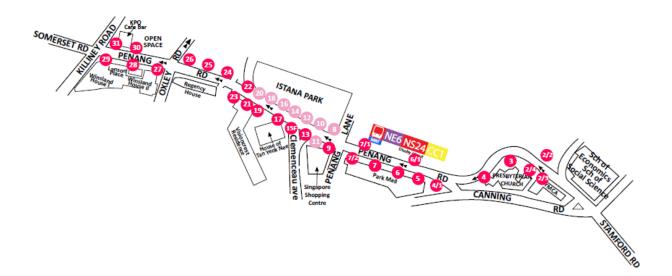

#### **PENANG ROAD**

| Section | Lamp post numbers                                                               |
|---------|---------------------------------------------------------------------------------|
| Block 1 | Decorative                                                                      |
|         | 8, 10, 11, 18, 20                                                               |
|         | Non-Decorative                                                                  |
|         | 2/2, 2/3, 2/4, 3, 4, 4/1, 5, 6, 6/1, 7, 7/1, 7/2, 9, 17, 19, 27, 28, 29, 30, 31 |
| Block 2 | Decorative                                                                      |
|         | 12,14,16                                                                        |
|         | Non-Decorative                                                                  |
|         | 13, 15F, 21, 22, 23, 24, 25, 26                                                 |
| TOTAL   | 8 Decorative Lamp Posts                                                         |
|         | 26 Non-Decorative Lamp Posts                                                    |