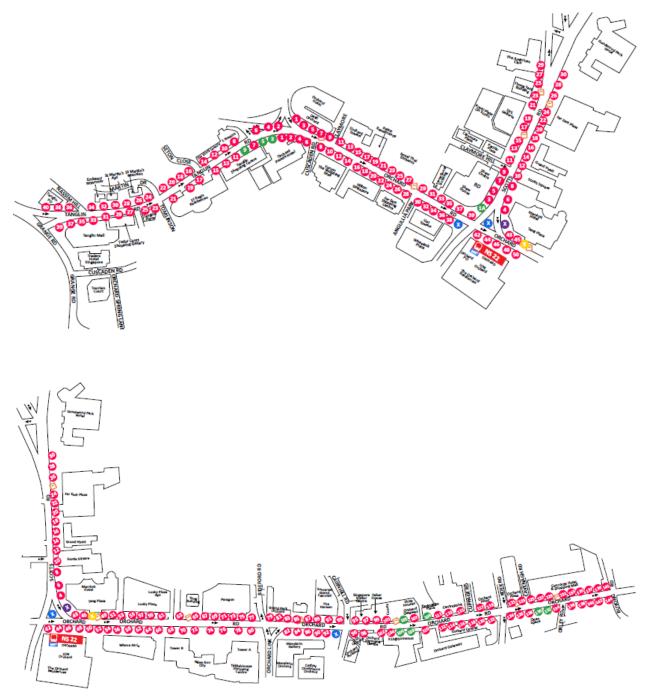

## **BRAS BASAH ROAD**

| Section | Lamp post numbers                                                           |
|---------|-----------------------------------------------------------------------------|
| Block 1 | 1, 2, 3, 4, 5, 6, 23, 24, 25, 26, 47, 48, 49, 50, 69, 70, 71 & 72           |
| Block 2 | 7, 8, 9, 10,11, 12,27, 28,29,30, 31, 32,51, 52,53, 54, 55,56                |
| Block 3 | 14, 15, 16,17, 18, 33, 34,35, 36,37,38,39,40, 57,58, 59, 60, 61, 62         |
| Block 4 | 19, 20, 21, 22, 41, 42, 43, 44,45, 46, 63, 64,65, 66, 67, 68, 73F,75F & 76F |
| TOTAL   | 74 Decorative Lamp Posts                                                    |

# **NICOLL HIGHWAY**

| Section | Lamp post numbers                                                          |
|---------|----------------------------------------------------------------------------|
| Block 1 | 144, 145, 146, 147, 148, 149, 151, 159, 160, 161, 162, 163, 164, 171, 172, |
|         | 173, 174, 175, 182, 183, 184, 186, 187, 193F, 194, 195, 196                |
| Block 2 | 152, 153, 154, 156, 157, 158, 165, 166, 168, 169, 170, 177, 178, 179, 180, |
|         | 181, 188, 189F, 190, 191, 192, 197, 198, 199, 200, 201F                    |
| TOTAL   | 53 Non-Decorative Lamp Posts                                               |