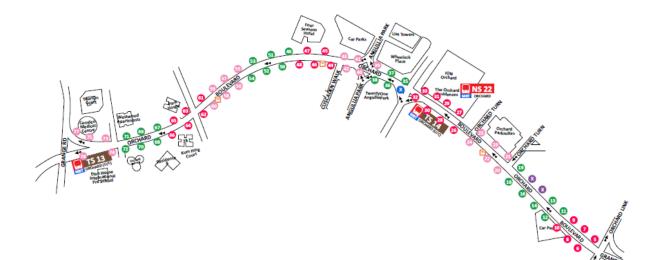

#### **ORCHARD ROAD**

| Section | Lamp Post numbers                                                                                         |
|---------|-----------------------------------------------------------------------------------------------------------|
| Block 1 | Tanglin Road (2 banners per lamp post)                                                                    |
| (OR 1)  | 19, 20, 21, 22, 23, 24                                                                                    |
|         |                                                                                                           |
|         | Orchard Road (2 banners per lamp post except LP# 3&5)                                                     |
|         | 1, 2, 3, 4, 5, 6, 25, 26, 27, 28, 29, 30                                                                  |
|         | Coette Deed (2 honner ner lange neet, event LD#7)                                                         |
|         | <u>Scotts Road</u> (2 banner per lamp post, except LP#7)<br>7, 8, 9, 10, 11, 12                           |
| Block 2 | Tanglin Road (2 banners per lamp post)                                                                    |
| (OR 2)  | 13, 14, 15, 16, 17, 18, 37, 38, 39, 40                                                                    |
| (01(2)  |                                                                                                           |
|         | Orchard Road (2 banners per lamp post)                                                                    |
|         | 7, 8, 9,10,11, 12, 31, 32, 33, 34, 35, 36                                                                 |
|         |                                                                                                           |
|         | Scotts Road (2 banners per lamp post)                                                                     |
| Block 3 | 19, 21, 21, 22, 23, 24                                                                                    |
| (OR 3)  | <u>Tanglin Road</u> (2 banners per lamp post, except LP#9)<br>7, 8, 9,10, 11, 12, 31, 32, 33, 34, 35, 36, |
| (OIV 3) | 7, 0, 3, 10, 11, 12, 31, 32, 33, 34, 33, 30,                                                              |
|         | Orchard Road (2 banners per lamp post)                                                                    |
|         | 13, 14, 15, 16, 17, 18, 37, 38, 39                                                                        |
|         |                                                                                                           |
|         | Scotts Road (2 banners per lamp post)                                                                     |
|         | 25, 26, 27, 28, 29, 30                                                                                    |
| Block 4 | Tanglin Road (2 banners per lamp post)                                                                    |
| (OR 4)  | 1, 2, 3, 4, 5, 6, 25, 26, 27, 28, 29, 30                                                                  |
|         | Orchard Road (2 banners per lamp post)                                                                    |
|         | 19, 20, 21, 22, 23, 24, 42, 43, 44, 45, 46                                                                |
| Block 5 | Orchard Road (2 banners per lamp post)                                                                    |
| (OR 5)  | 48, 49, 50, 51, 52, 71, 72, 73, 74, 75, 76, 95, 96, 97, 98, 99, 100, 117, 119,                            |
|         | 120, 121, 122, 124, 141, 142, 144                                                                         |
| Block 6 | Orchard Road (2 banners per lamp post, except LP#103 and LP#106)                                          |
| (OR 6)  | 53, 54, 55, 56, 57, 58, 77, 78, 80, 81, 82, 101, 102, 103, 104, 106, 123, 125,                            |
|         | 126, 127, 128                                                                                             |
|         | Scotts Road (2 banners per lamp post)                                                                     |
|         |                                                                                                           |

| Section | Lamp Post numbers                                                              |
|---------|--------------------------------------------------------------------------------|
|         | 13, 14, 15, 16, 17, 18                                                         |
| Block 7 | Orchard Road (2 banners per lamp post except LP#108,109,103 & 132)             |
| (OR 7)  | 59, 60, 61, 62, 63, 64, 83, 84, 85, 86, 87, 88, 107, 108, 109, 110, 111, 112,  |
|         | 129, 130, 131, 132, 133, 134                                                   |
| Block 8 | Orchard Road (2 banners per lamp post)                                         |
| (OR 8)  | 65, 66, 67, 68, 69, 70, 89, 90, 91, 92, 93, 113, 114, 115, 116, 118, 135, 136, |
|         | 137, 138, 139, 140                                                             |
|         |                                                                                |
|         | Scotts Road (2 banners per lamp post, except LP#1A)                            |
|         | 1A, 3, 4, 5, 6                                                                 |
| Block 9 | Orchard Road (1 banner per lamp post)                                          |
| (OR 9)  | 165,167,169,170,171,172,173,174,175,176,177,178,179,180,181,182,183,184,       |
|         | 185,186,187,188,189,190,191,192,194,196                                        |
| TOTAL   | 235 Decorative Lamp Posts / 483 banner spaces                                  |