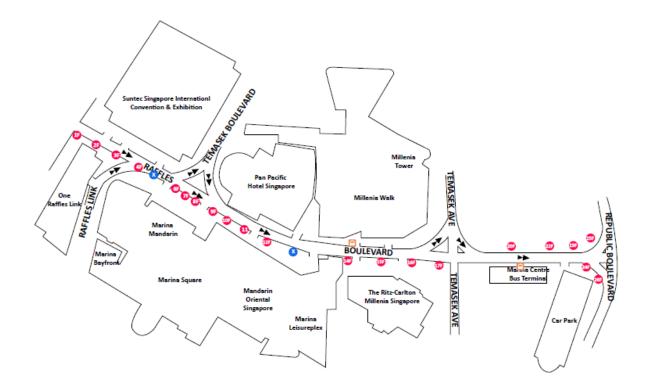

#### **RAFFLES BOULEVARD**

| Section | Lamp post numbers                                                           |
|---------|-----------------------------------------------------------------------------|
|         | 1F, 2F, 3F, 4F, 6F, 7F, 8F, 9F, 10F, 11, 12F, 14F, 15F, 16F, 17F, 20F, 22F, |
|         | 23F, 24F, 25F, 26F                                                          |
| TOTAL   | 21 Non-Decorative Lamp Posts                                                |