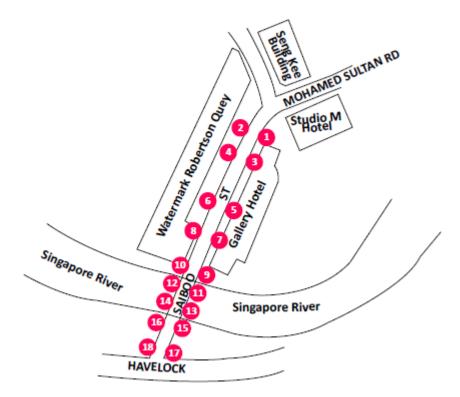

## SAIBOO ROAD

| Section | Lamp post numbers                                             |
|---------|---------------------------------------------------------------|
| Block 1 | 1, 2, 3, 4, 5, 6, 7, 8, 9, 10, 11, 12, 13, 14, 15, 16, 17, 18 |
| TOTAL   | 18 Non-Decorative Lamp Posts                                  |