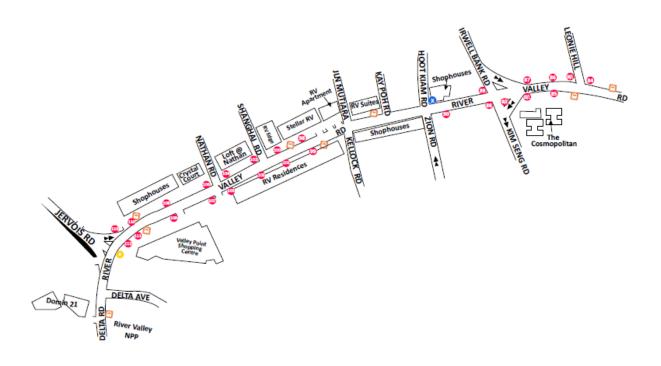

#### **RIVER VALLEY ROAD**

| Section | Lamp post numbers                                                                |
|---------|----------------------------------------------------------------------------------|
| Block 1 | Decorative                                                                       |
|         | 1, 2, 2/1, 3, 4, 5, 7, 8, 9, 10, 11, 12, 13, 14, 15, 16, 17, 18, 19, 20, 21, 22, |
|         | 23, 24, 25, 26, 27, 28, 29, 30, 31, 39, 41, 42                                   |
|         |                                                                                  |
|         | Non-Decorative                                                                   |
|         | T32, T34, 43, 44F, 45, 46F, 47, 48F, 49, 50, 51, 52, 53F, 54F, 55, 56, 57,       |
|         | 58, 59, 60, 61, 62, 63, 64, 65, 66, 67, 68, 69, 70, 71, 72, 73, 74, 75, 76, 77,  |
|         | 78, 79, 80, 81, 82, 83, 84, 85, 85/1, 85/2, 86, 86/1, 87, 88, 89, 90, 98, 100,   |
|         | 101, 102, 103, 104, 105, 106, 107, 108, 109, 110, 111, 112, 113                  |
| TOTAL   | 34 Decorative Lamp Posts                                                         |
|         | 68 Non-Decorative Lamp Posts                                                     |