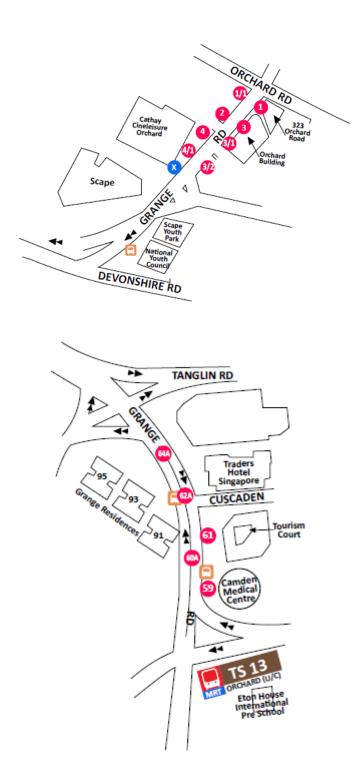

# **GRANGE ROAD**

| Section            | Lamp post numbers              |
|--------------------|--------------------------------|
| Between Orchard Rd | 1 , 1/1, 2,3, 3/1, 3/2, 4, 4/1 |
| and Junction of    |                                |

| Devonshire Rd and<br>Orchard Boulevard |                               |
|----------------------------------------|-------------------------------|
| Between Orchard                        | 59, 60A, 61, 62A, 64A         |
| Boulevard and Tanglin                  |                               |
| Rd                                     |                               |
| TOTAL                                  | 14 Non- Decorative Lamp Posts |
| *Information acquirate ac a            |                               |