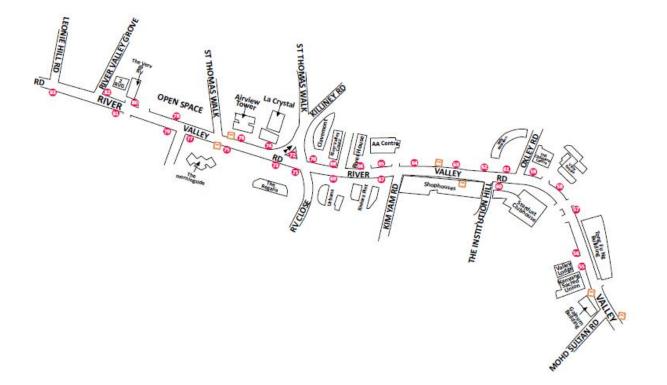

#### **RIVER VALLEY ROAD**

| Section | Lamp post numbers                                                                |
|---------|----------------------------------------------------------------------------------|
| Block 1 | Decorative                                                                       |
|         | 1, 2, 2/1, 3, 4, 5, 7, 8, 9, 10, 11, 12, 13, 14, 15, 16, 17, 18, 19, 20, 21, 22, |
|         | 23, 24, 25, 26, 27, 28, 29, 30, 31, 39, 41, 42                                   |
|         |                                                                                  |
|         | Non-Decorative                                                                   |
|         | T32, T34, 43, 44F, 45, 46F, 47, 48F, 49, 50, 51, 52, 53F, 54F, 55, 56, 57,       |
|         | 58, 59, 60, 61, 62, 63, 64, 65, 66, 67, 68, 69, 70, 71, 72, 73, 74, 75, 76, 77,  |
|         | 78, 79, 80, 81, 82, 83, 84, 85, 85/1, 85/2, 86, 86/1, 87, 88, 89, 90, 98, 100,   |
|         | 101, 102, 103, 104, 105, 106, 107, 108, 109, 110, 111, 112, 113                  |
| TOTAL   | 34 Decorative Lamp Posts                                                         |
|         | 68 Non-Decorative Lamp Posts                                                     |