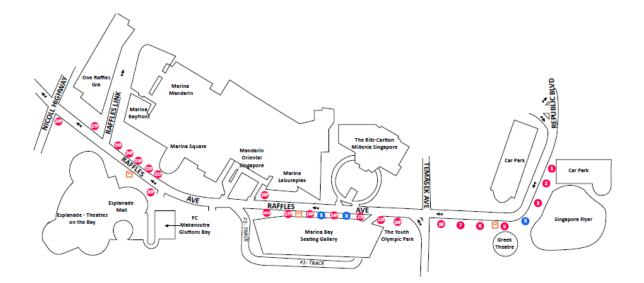

#### **RAFFLES AVENUE**

| 1, 2, 3, 5, 6, 7, 8F, 10F, 11F, 12F, 14F, 16F, 17F, 17/1F, 18F, 20F, 21F, 22F, 23F, 24F, 25F, 27F, 28F | Section |
|--------------------------------------------------------------------------------------------------------|---------|
| 22F, 23F, 24F, 25F, 27F, 28F                                                                           |         |
|                                                                                                        |         |
| TOTAL 23 Non-Decorative Lamp Posts                                                                     | TOTAL   |